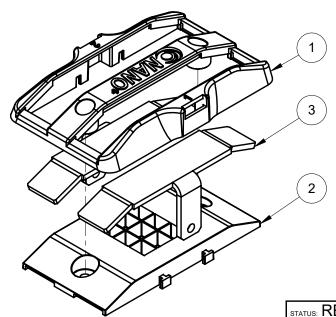

## NOTES:

- NO FASTENER ASSEMBLY, ALIGN AND SNAP TOGETHER.
- $\langle {f 2} 
  angle$ **USE M5 SOCKET HEAD CAP SCREW** FOR MOUNTING.
- $\langle {f 3} 
  angle$ **TORQUE POWER TERMINAL M6X1.00** FASTENER TO 5.7 N-m (50 IN-LBS)(AT INSTALLATION).

| ITEM | MATERIAL NO. 2 | DESCRIPTION                      | QTY. | UNIT |
|------|----------------|----------------------------------|------|------|
| 1    | XA-600201      | BASE SHELL OUTER NANO+           | 1    | PC   |
| 2    | XA-600285      | BODY CORE BASE 75A NANO+         | 1    | PC   |
| 3    | XA-600234      | PLATE POWERFEED BOTTOM 75A NANO+ | 2    | PC   |