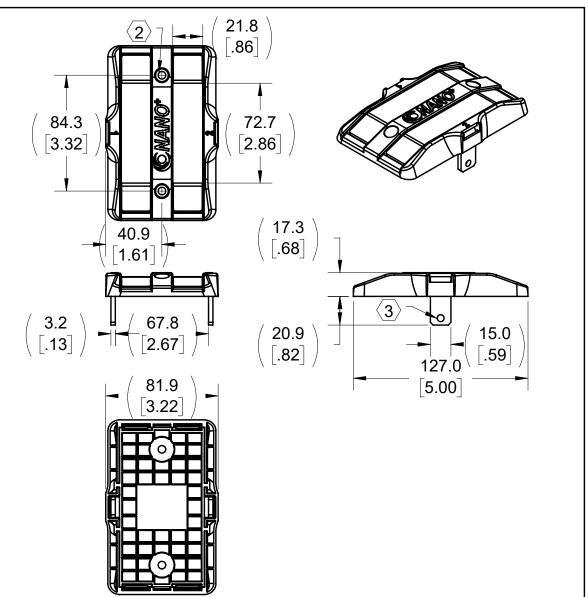

## NOTES:

- NO FASTENER ASSEMBLY, ALIGN AND SNAP TOGETHER.
- $\langle {f 2} 
  angle$ **USE M5 SOCKET HEAD CAP SCREW** FOR MOUNTING.
- $\langle {f 3} 
  angle$ **TORQUE POWER TERMINAL M6X1.00** FASTENER TO 5.7 N-m (50 IN-LBS)(AT INSTALLATION).

| ITEM | MATERIAL NO. 2 | DESCRIPTION                      | QTY. | UNIT |
|------|----------------|----------------------------------|------|------|
| 1    | XA-600201      | BASE SHELL OUTER NANO+           | 1    | PC   |
| 2    | XA-600285      | BODY CORE BASE 75A NANO+         | 1    | PC   |
| 3    | XA-600234      | PLATE POWERFEED BOTTOM 75A NANO+ | 2    | PC   |